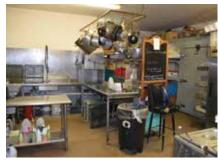

Real Estate: 4,800-sq.-ft. facility features large bar area with U-shaped pool table area. Bar area seats 65. Dining room in back with separate entrance seats 90. Full commercial kitchen. All kitchen and dining room and bar equipment transfers with the real estate. Rooftop FA gas heat and central air. Partial basement. Ample blacktop and gravel parking. Borders bike trail and PA state fish hatchery. Pymatuning State Park and the spillway nearby are one of the state's top tourist attractions. Restaurant features fresh homemade pizza dough and 50+ flavors of wings and full bar. Family friendly atmosphere. Note: Call or go online for list of equipment and items transferring. Great location to expand with winery/brewery, etc. Lots of possibilities. Zoned C-General Commercial.