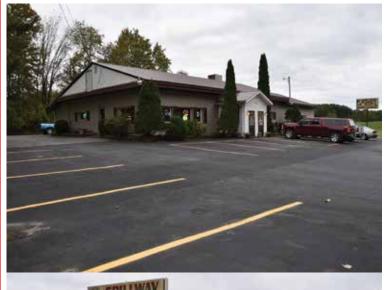

# "Spillway Inn" Restaurant & Lounge

Turnkey Business Opportunity – 4,800+-Sq.-Ft. Building – 7 Day Liquor License – Seats Over 150 – Blacktop Parking – Public Utilities

- Located Near The Spillway "Where The Ducks Walk On The Fish"
- Borders Bike Trail Near Pymatuning State Park High Recreation/
  Tourist Area Pine Twp. Crawford Co. PA

Real Estate: 4,800-sq.-ft. facility features large bar area with U-shaped pool table area. Bar area seats 65. Dining room in back with separate entrance seats 90. Full commercial kitchen. All kitchen and dining room and bar equipment transfers with the real estate. Rooftop FA gas heat and central air. Partial basement. Ample blacktop and gravel parking. Borders bike trail and PA state fish hatchery. Pymatuning State Park and the spillway nearby are one of the state's top tourist attractions. Restaurant features fresh homemade pizza dough and 50+ flavors of wings and full bar. Family friendly atmosphere. Note: Call or go online for list of equipment and items transferring. Great location to expand with winery/brewery, etc. Lots of possibilities. Zoned C-General Commercial.