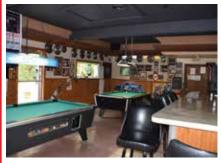

Real Estate: 4,800-sq.-ft. facility features large bar area with U-shaped pool table area. Bar area seats 65. Dining room in back with separate entrance seats 90. Full commercial kitchen. All kitchen and dining room and bar equipment transfers with the real estate. Rooftop FA gas heat and central air. Partial basement. Ample blacktop and gravel parking. Borders bike trail and PA state fish hatchery. Pymatuning State Park and the spillway nearby are one of the state's top tourist attractions. Restaurant features fresh homemade pizza dough and 50+ flavors of wings and full bar. Family friendly atmosphere. Note: Call or go online for list of equipment and items transferring. Great location to expand with winery/brewery, etc. Lots of possibilities. Zoned C-General Commercial.