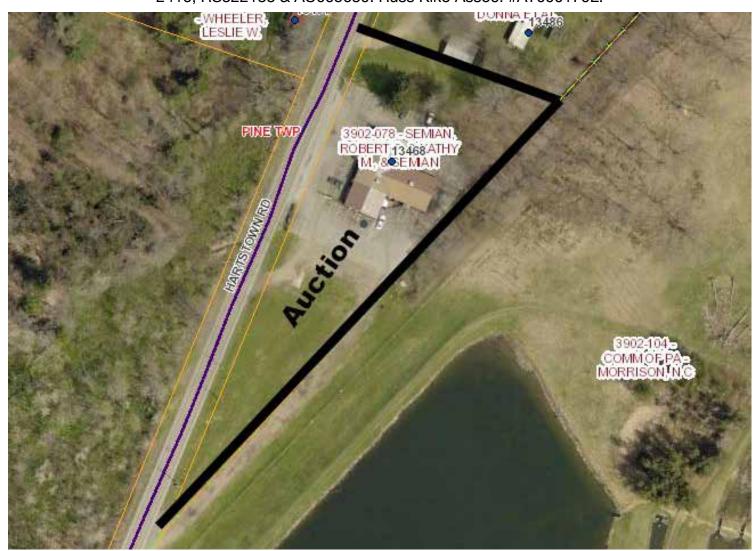

ABSOLUTE AUCTION, All sells to highest bidders on location:

493 S. MERCER ST., LINESVILLE, PA 16424

**Directions:** Take US Rt. 6 east of Ohio to Linesville and south on S. Mercer St. .5 mile to auction or PA Rt. 285 east over reservoir to Church Rd. and north to Hartstown Rd. and left-over spillway approx. one mile to auction. Watch for KIKO signs.

Real Estate: 4,800-sq.-ft. facility features large bar area with U-shaped pool table area. Bar area seats 65. Dining room in back with separate entrance seats 90. Full commercial kitchen. All kitchen and dining room and bar equipment transfers with the real estate. Rooftop FA gas heat and central air. Partial basement. Ample blacktop and gravel parking. Borders bike trail and PA state fish hatchery. Pymatuning State Park and the spillway nearby are one of the state's top tourist attractions. Restaurant features fresh homemade pizza dough and 50+ flavors of wings and full bar. Family friendly atmosphere. Note: Call or go online for list of equipment and items transferring. Great location to expand with winery/brewery, etc. Lots of possibilities. Zoned C-General Commercial.