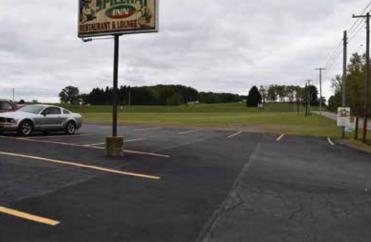

# "Spillway Inn" Restaurant & Lounge

Turnkey Business Opportunity – 4,800+-Sq.-Ft. Building – 7 Day Liquor License – Seats Over 150 – Blacktop Parking – Public Utilities

- Located Near The Spillway "Where The Ducks Walk On The Fish"
- Borders Bike Trail Near Pymatuning State Park High Recreation/
  Tourist Area Pine Twp. Crawford Co. PA

Real Estate: 4,800-sq.-ft. facility features large bar area with U-shaped pool table area. Bar area seats 65. Dining room in back with separate entrance seats 90. Full commercial kitchen. All kitchen and dining room and bar equipment transfers with the real estate. Rooftop FA gas heat and central air. Partial basement. Ample blacktop and gravel parking. Borders bike trail and PA state fish hatchery. Pymatuning State Park and the spillway nearby are one of the state's top tourist attractions. Restaurant features fresh homemade pizza dough and 50+ flavors of wings and full bar. Family friendly atmosphere. Note: Call or go online for list of equipment and items transferring. Great location to expand with winery/brewery, etc. Lots of possibilities. Zoned C-General Commercial.