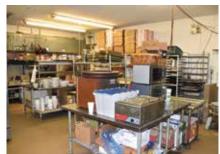

Real Estate: 4,800-sq.-ft. facility features large bar area with U-shaped pool table area. Bar area seats 65. Dining room in back with separate entrance seats 90. Full commercial kitchen. All kitchen and dining room and bar equipment transfers with the real estate. Rooftop FA gas heat and central air. Partial basement. Ample blacktop and gravel parking. Borders bike trail and PA state fish hatchery. Pymatuning State Park and the spillway nearby are one of the state's top tourist attractions. Restaurant features fresh homemade pizza dough and 50+ flavors of wings and full bar. Family friendly atmosphere. Note: Call or go online for list of equipment and items transferring. Great location to expand with winery/brewery, etc. Lots of possibilities. Zoned C-General Commercial.